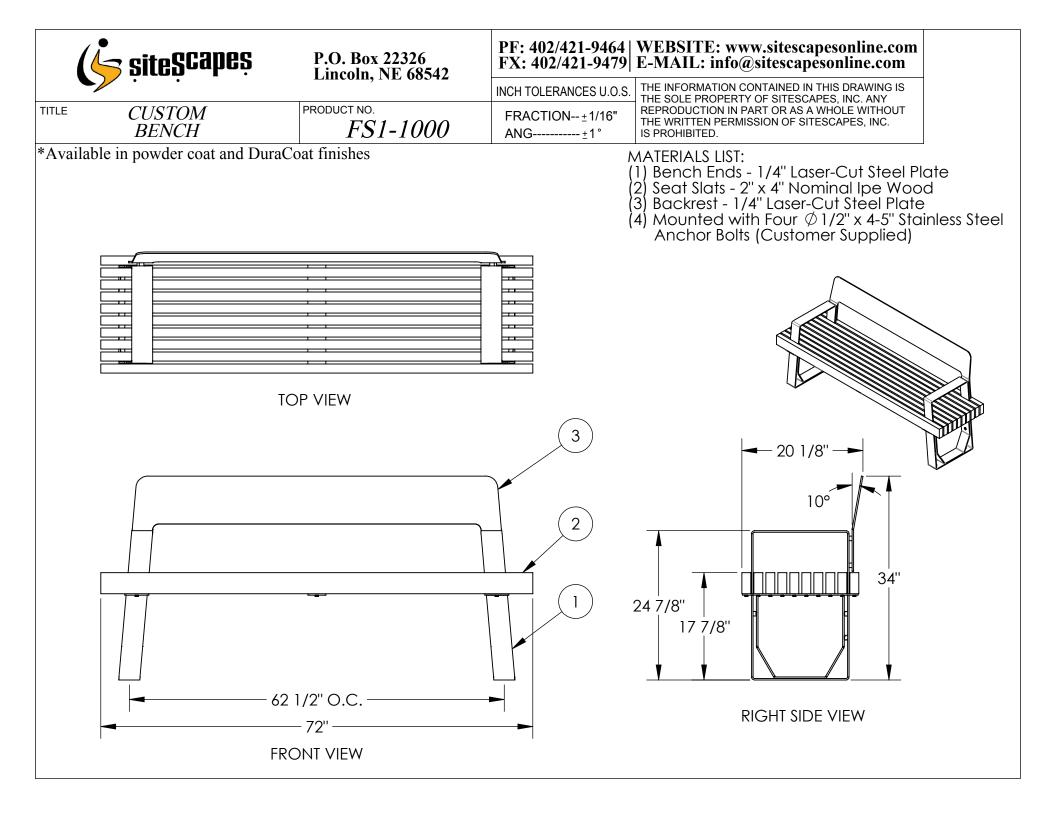

| TITLE CUSTOM<br>BENCH            | P.O. Box 22326<br>Lincoln, NE 68542<br>PRODUCT NO.<br>FS1-1000 | PF: 402/421-9464   WEBSITE: www.sitescapesonline.com<br>FX: 402/421-9479   E-MAIL: info@sitescapesonline.com |                                                                                                                                                                                                         |
|----------------------------------|----------------------------------------------------------------|--------------------------------------------------------------------------------------------------------------|---------------------------------------------------------------------------------------------------------------------------------------------------------------------------------------------------------|
|                                  |                                                                | INCH TOLERANCES U.O.S.                                                                                       | THE INFORMATION CONTAINED IN THIS DRAWING IS<br>THE SOLE PROPERTY OF SITESCAPES, INC. ANY<br>REPRODUCTION IN PART OR AS A WHOLE WITHOUT<br>THE WRITTEN PERMISSION OF SITESCAPES, INC.<br>IS PROHIBITED. |
|                                  |                                                                | FRACTION <u>+</u> 1/16"<br>ANG <u>+</u> 1°                                                                   |                                                                                                                                                                                                         |
| vailable in powder coat and Dura |                                                                |                                                                                                              |                                                                                                                                                                                                         |